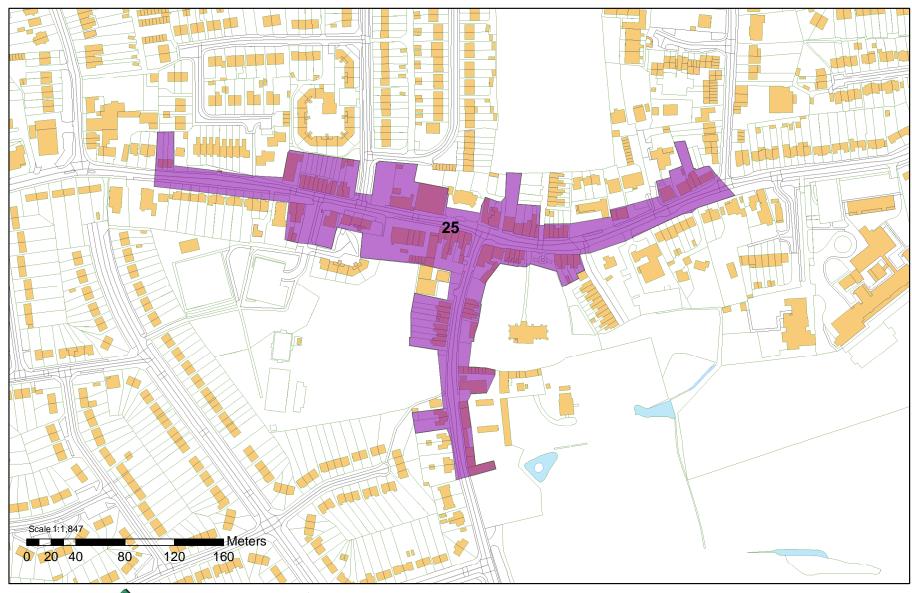

AQMA 25: Aveley, Aveley High Street & Ship Lane

Created by Dean Page Pollution Control Public Protection Department This map is reproduced from Ordnance Survey material with the permission of Ordnance Survey on behalf of the Controller of Her Majesty's Stationery Office © Crown copyright. Unauthorised reproduction infringes Crown copyright and may lead to prosecution or civil proceedings. 1002-5457