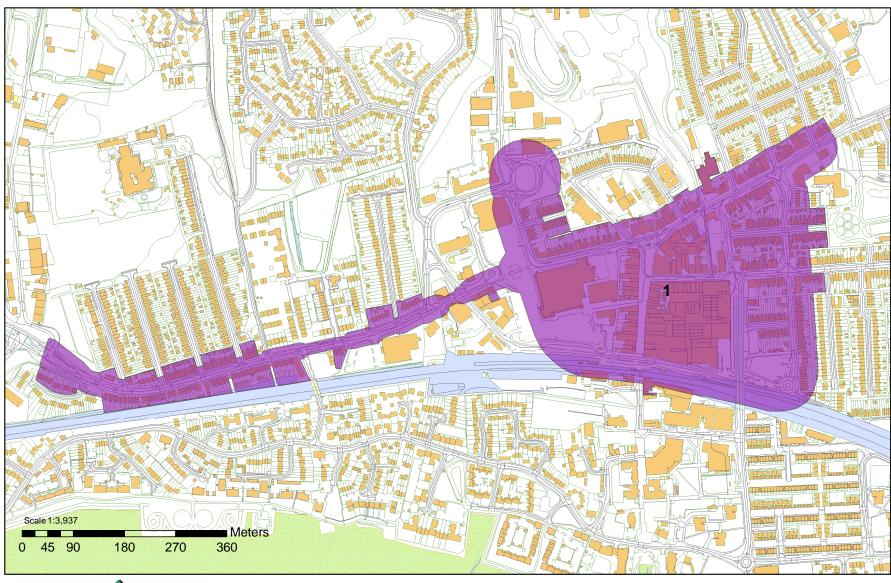

AQMA 1: Grays, Town Centre & London Road Grays

AQMA 2: Grays, South Stifford, London Road

AQMA 3: Grays, Chafford Hundred, Elizabeth Road & Hogg Lane (A1012)

Created by Dean Page Pollution Control Public Protection Department