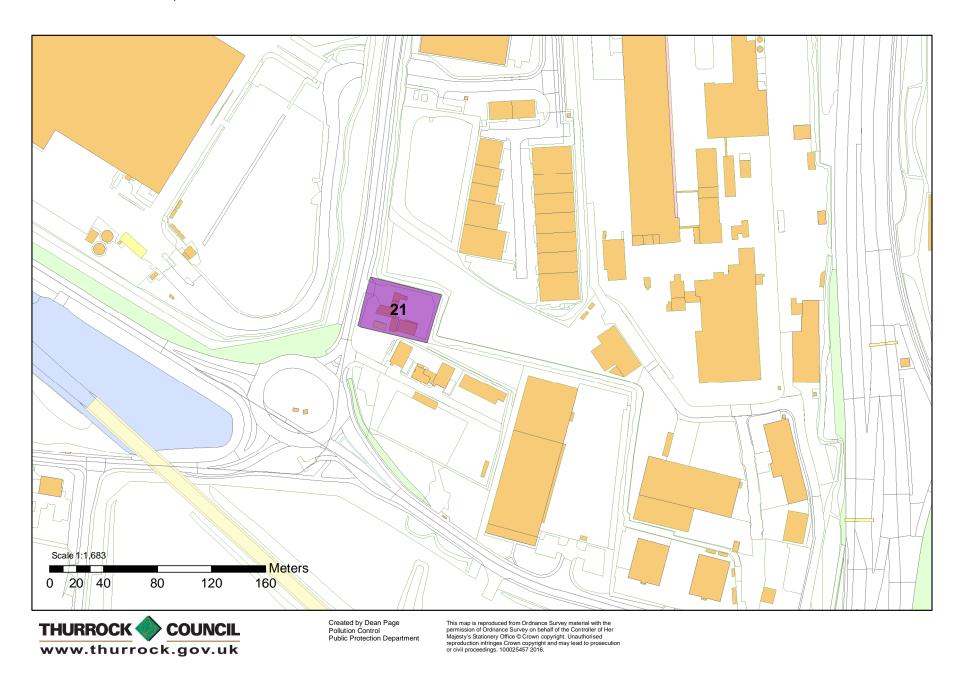

AQMA 12: Purfleet / West Thurrock, Watts Crescent (A1306)

AQMA 13: Purfleet / Aveley, London Road Arterial Road (A1306)

AQMA 15: South Ockendon, Gatehope Drive

AQMA 16: North Ockendon, Kemps Cottage

AQMA 21: West Thurrock, Stonehouse Lane