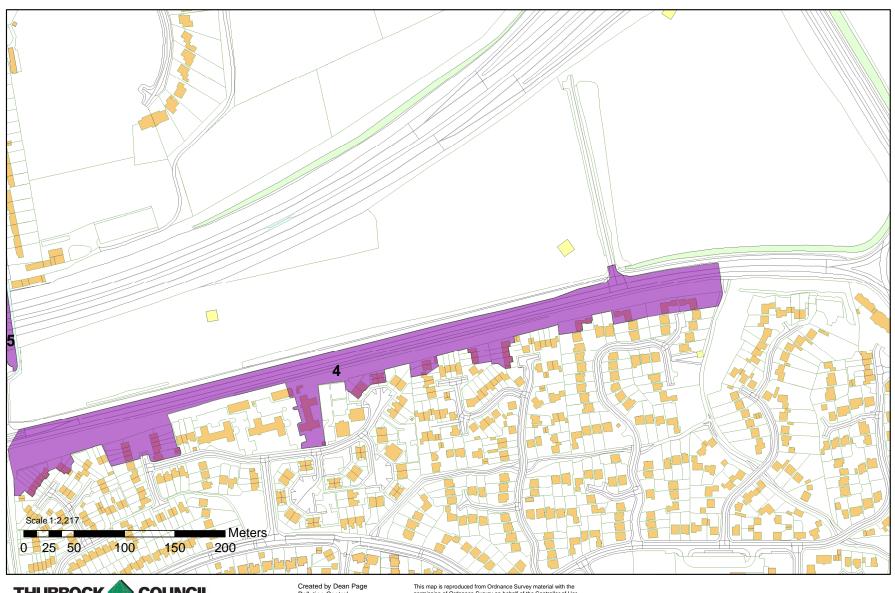

AQMA 4: Grays, Chafford Hundred, North Stifford, (A1306)

Created by Dean Page Pollution Control Public Protection Department

This map is reproduced from Ordnance Survey material with the permission of Ordnance Survey on behalf of the Controller of Her Majesty's Stationery Office ® Crown copyright. Unauthorised reproduction infringes Crown copyright and may lead to prosecution or civil proceedings. 100025457 2016.