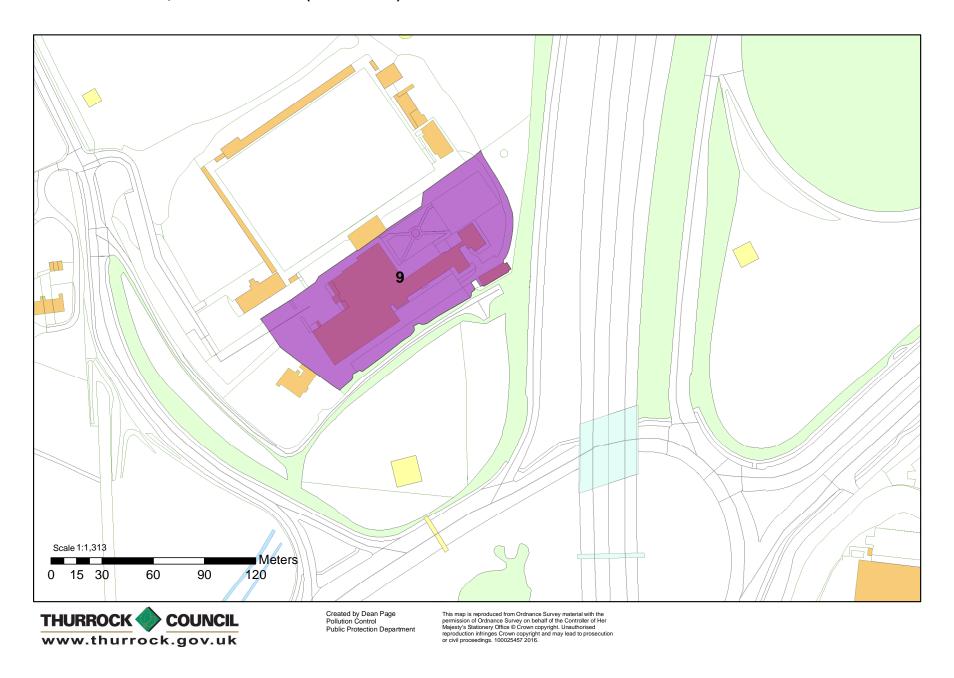

AQMA 8: West Thurrock, Premier Inn Hotel, (Jct 31 of M25)

AQMA 9: West Thurrock, The Thurrock Hotel (Jct 31 of M25)

AQMA 10: Purfleet, London Road Purfleet & Jarrah Cottages

Created by Dean Page Pollution Control Public Protection Department This map is reproduced from Ordnance Survey material with the permission of Ordnance Survey on behalf of the Controller of Her Maljesty's Stationery Office of Crown copyright. Unauthorised reproduction infringes Crown copyright and may lead to prosecution or civil proceedings. 100226457 2016.