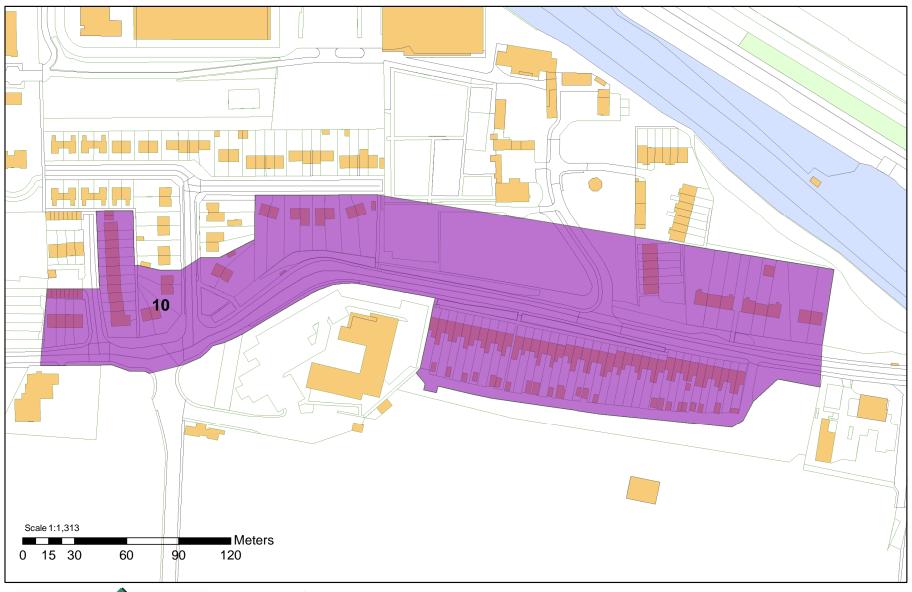

AQMA 8: West Thurrock, Premier Inn Hotel, (Jct 31 of M25)

AQMA 9: West Thurrock, The Thurrock Hotel (Jct 31 of M25)

AQMA 10: Purfleet, London Road Purfleet & Jarrah Cottages

Created by Dean Page Pollution Control Public Protection Department This map is reproduced from Ordnance Survey material with the permission of Ordnance Survey on behalf of the Controller of Her Maljesty's Stationery Office of Crown copyright. Unauthorised reproduction infringes Crown copyright and may lead to prosecution or civil proceedings. 100226457 2016.