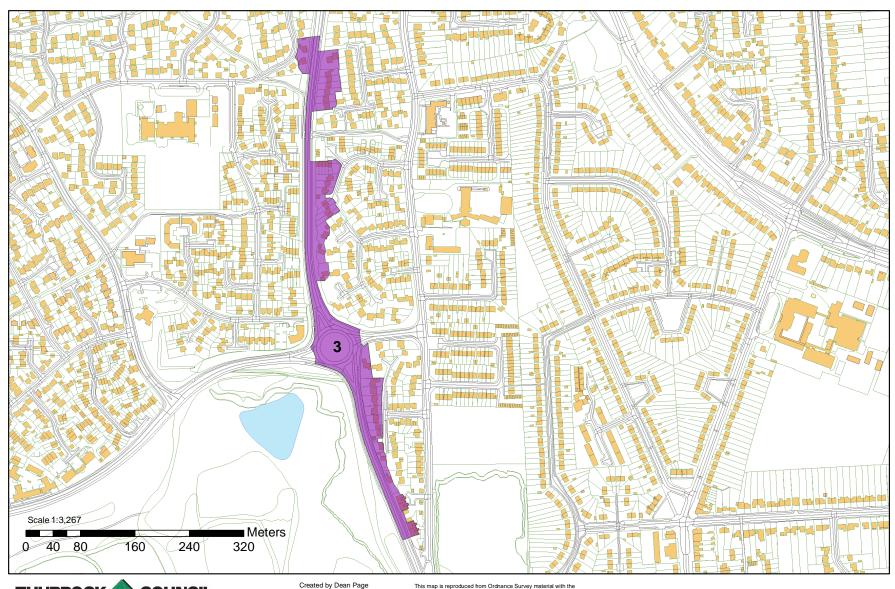

AQMA 1: Grays, Town Centre & London Road Grays

AQMA 2: Grays, South Stifford, London Road

AQMA 3: Grays, Chafford Hundred, Elizabeth Road & Hogg Lane (A1012)

Created by Dean Page Pollution Control Public Protection Department