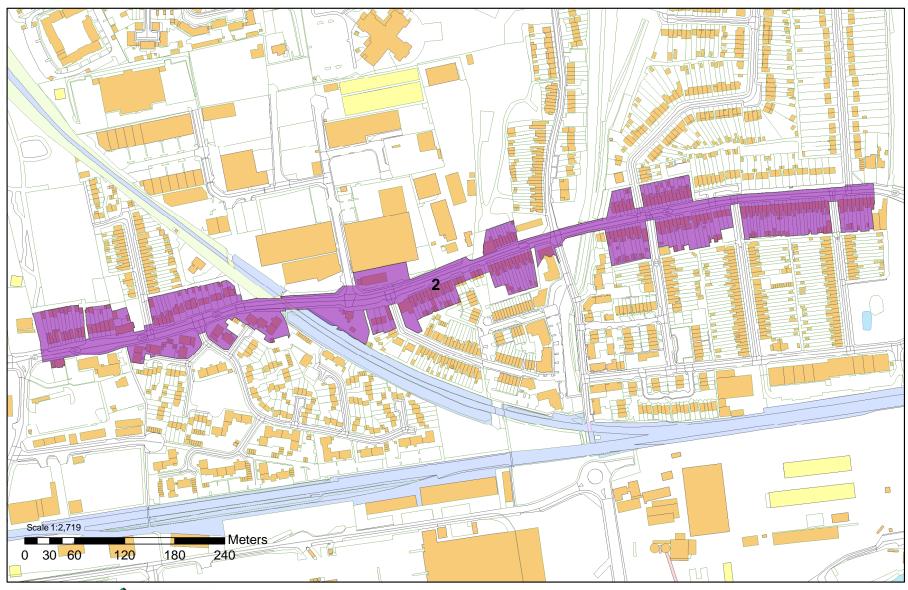

AQMA 1: Grays, Town Centre & London Road Grays

AQMA 2: Grays, South Stifford, London Road

AQMA 3: Grays, Chafford Hundred, Elizabeth Road & Hogg Lane (A1012)

Created by Dean Page Pollution Control Public Protection Department