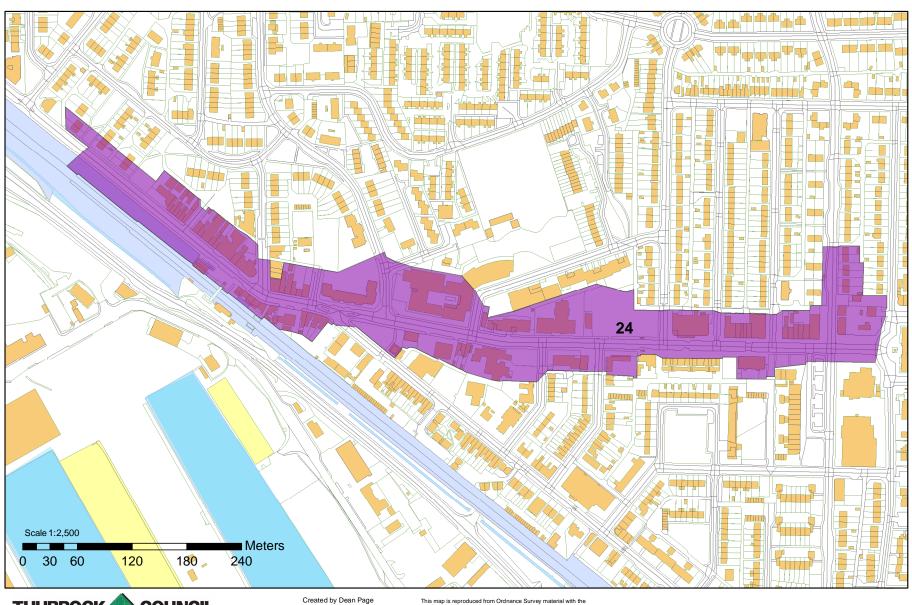

AQMA 23: West Thurrock, London Road

AQMA 24: Tilbury, Dock Road & Calcutta Road

Created by Dean Page Pollution Control Public Protection Department This map is reproduced from Ordnance Survey material with the permission of Ordnance Survey on behalf of the Controller of Her Majesty's Stationery Office © Crown copyright. Unauthorised reproduction infringes Crown copyright and may lead to prosecution or civil proceedings. 100025457 2016.