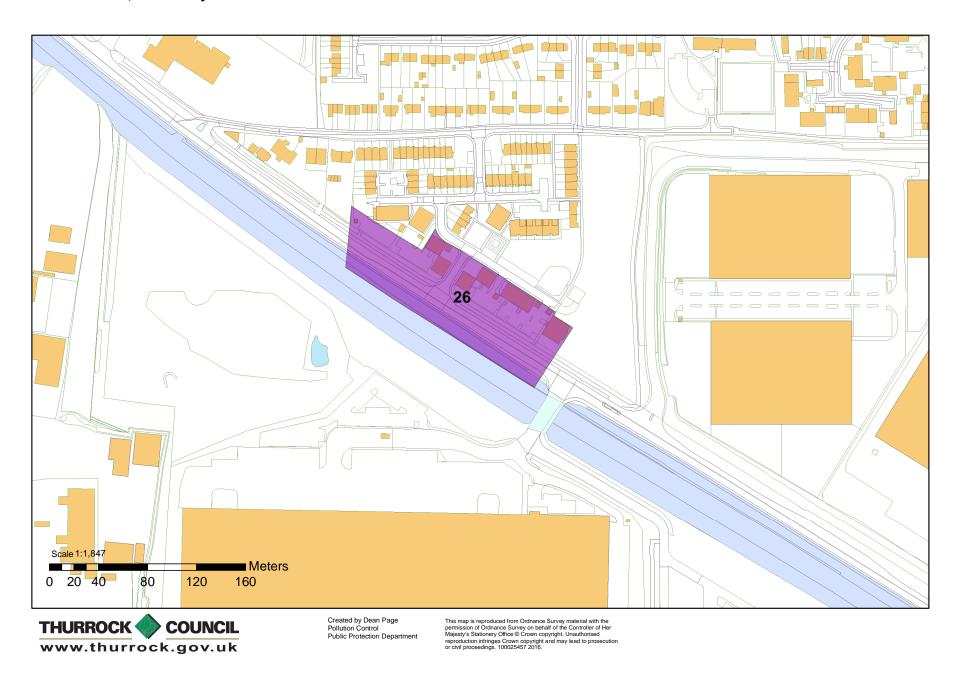

y Dean Page Pollution Control Public Protection Department This map is reproduced from Ordnance Survey material with the permission of Ordnance Survey on behalf of the Controller of Her Majesty's Stationery Office © Crown copyright. Unauthorised reproduction infringes Crown copyright and may lead to prosecution or civil proceedings. 100025457 2016.

AQMA 25: Aveley, Aveley High Street & Ship Lane



Created by Dean Page Pollution Control Public Protection Department This map is reproduced from Ordnance Survey material with the permission of Ordnance Survey on behalf of the Controller of Her Majesty's Stationery Office © Crown copyright. Unauthorised reproduction infringes Crown copyright and may lead to prosecution or civil proceedings. 1002-5457

**AQMA 26: Purfleet, Purfleet By-Pass**