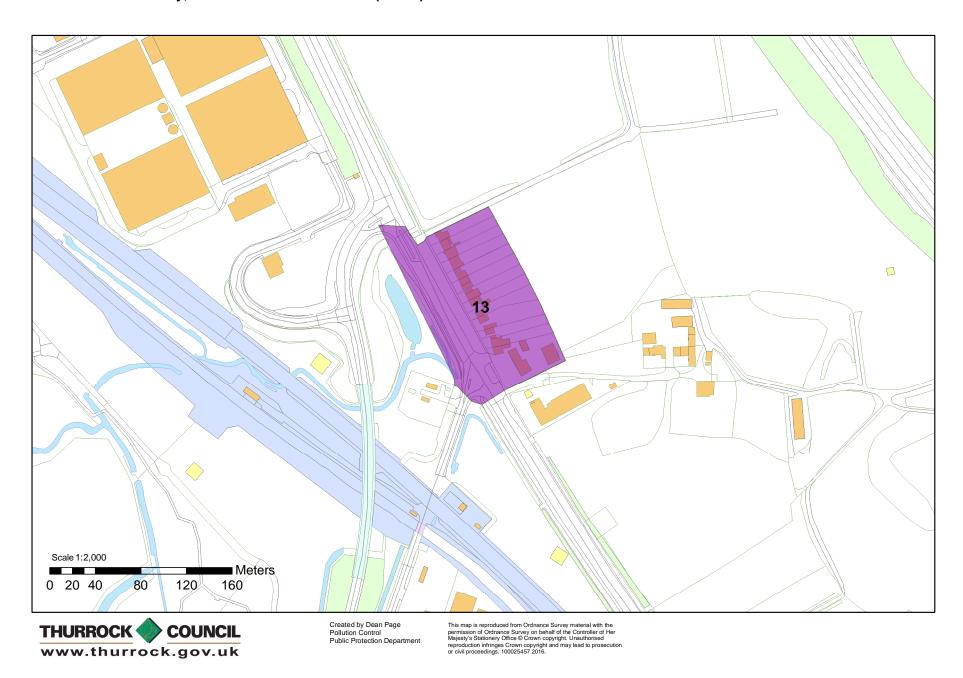

AQMA 12: Purfleet / West Thurrock, Watts Crescent (A1306)

AQMA 13: Purfleet / Aveley, London Road Arterial Road (A1306)

AQMA 15: South Ockendon, Gatehope Drive

AQMA 16: North Ockendon, Kemps Cottage

AQMA 21: West Thurrock, Stonehouse Lane