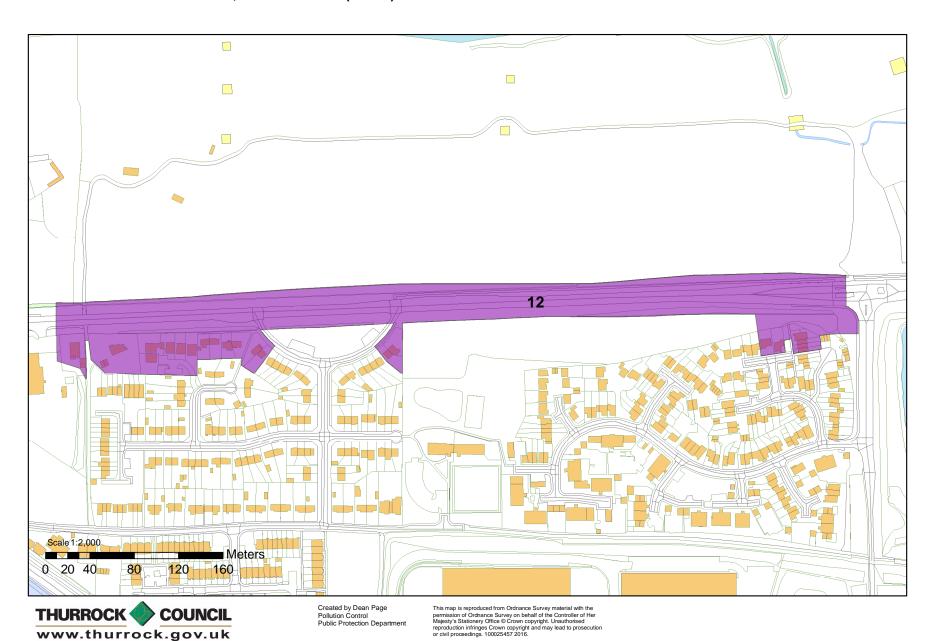

AQMA 12: Purfleet / West Thurrock, Watts Crescent (A1306)

AQMA 13: Purfleet / Aveley, London Road Arterial Road (A1306)

AQMA 15: South Ockendon, Gatehope Drive

AQMA 16: North Ockendon, Kemps Cottage

AQMA 21: West Thurrock, Stonehouse Lane