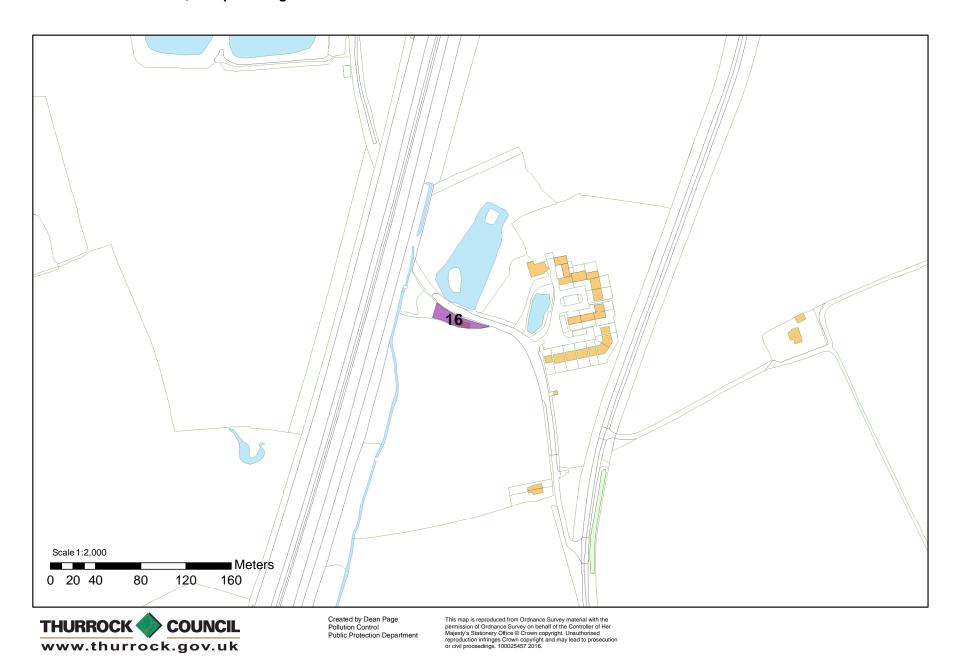

AQMA 12: Purfleet / West Thurrock, Watts Crescent (A1306)

AQMA 13: Purfleet / Aveley, London Road Arterial Road (A1306)

AQMA 15: South Ockendon, Gatehope Drive

AQMA 16: North Ockendon, Kemps Cottage

AQMA 21: West Thurrock, Stonehouse Lane