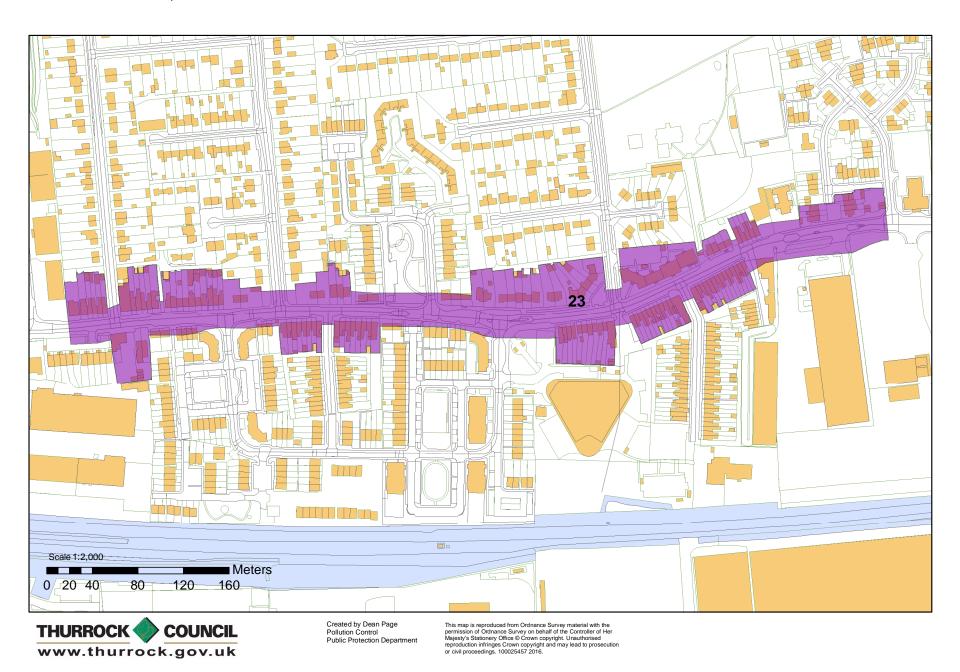

AQMA 23: West Thurrock, London Road

AQMA 24: Tilbury, Dock Road & Calcutta Road

Created by Dean Page Pollution Control Public Protection Department This map is reproduced from Ordnance Survey material with the permission of Ordnance Survey on behalf of the Controller of Her Majesty's Stationery Office © Crown copyright. Unauthorised reproduction infringes Crown copyright and may lead to prosecution or civil proceedings. 100025457 2016.