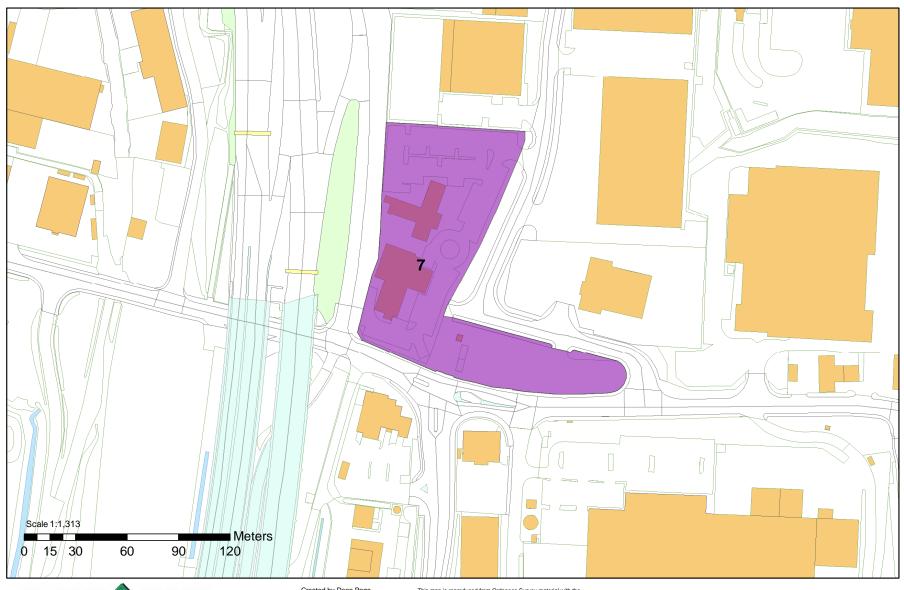

## AQMA 7: West Thurrock, IBIS Hotel (A282 [M25])

THURROCK COUNCIL
www.thurrock.gov.uk

Created by Dean Page Pollution Control Public Protection Department This map is reproduced from Ordnance Survey material with the permission of Ordnance Survey on behalf of the Controller of Her Majesty's Stationery Office © Crown copyright. Unauthorised reproduction infringes Crown copyright and may lead to prosecution or civil proceedings. 100025457 2016.