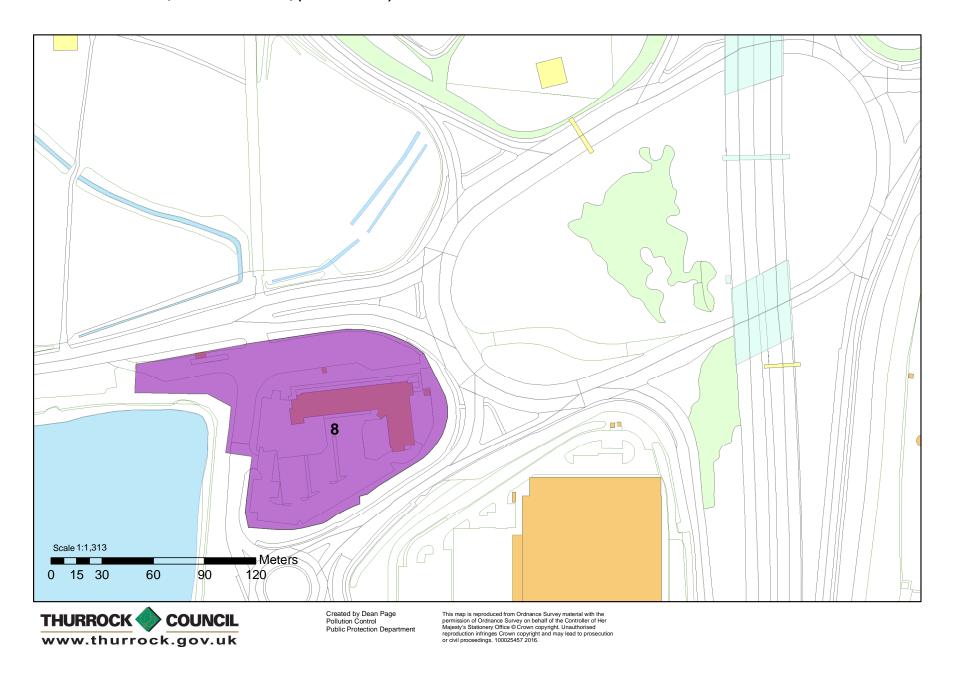

AQMA 8: West Thurrock, Premier Inn Hotel, (Jct 31 of M25)

AQMA 9: West Thurrock, The Thurrock Hotel (Jct 31 of M25)

AQMA 10: Purfleet, London Road Purfleet & Jarrah Cottages

Created by Dean Page Pollution Control Public Protection Department This map is reproduced from Ordnance Survey material with the permission of Ordnance Survey on behalf of the Controller of Her Maljesty's Stationery Office of Crown copyright. Unauthorised reproduction infringes Crown copyright and may lead to prosecution or civil proceedings. 100226457 2016.