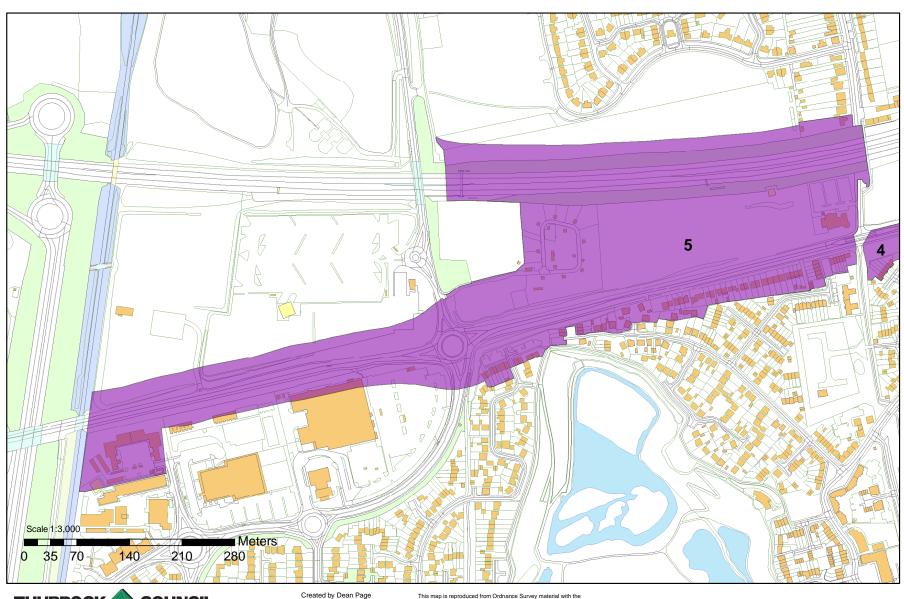

AQMA 5: Grays, Chafford Hundred, North Stifford, Pilgrims Lane Roundabout, (A1306)

Created by Dean Page Pollution Control Public Protection Department This map is reproduced from Ordnance Survey material with the permission of Ordnance Survey on behalf of the Controller of Her Majesty's Stationery Office of Crown copyright. Inauthorised reproduction infifinges Crown copyright and may lead to prosecution or civil proceedings. 100025457 2016.