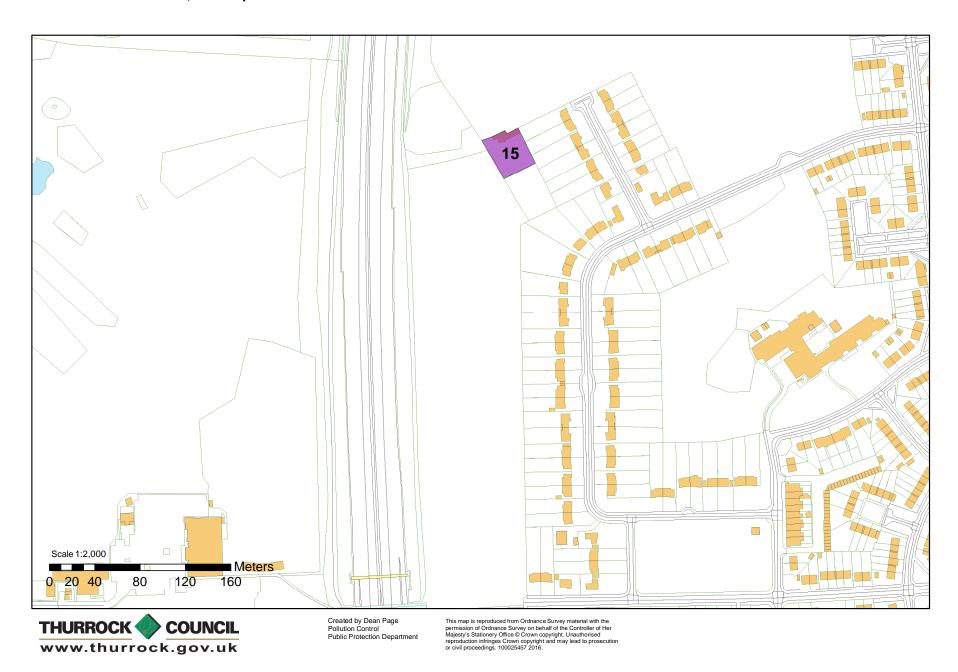

AQMA 12: Purfleet / West Thurrock, Watts Crescent (A1306)

AQMA 13: Purfleet / Aveley, London Road Arterial Road (A1306)

AQMA 15: South Ockendon, Gatehope Drive

AQMA 16: North Ockendon, Kemps Cottage

AQMA 21: West Thurrock, Stonehouse Lane